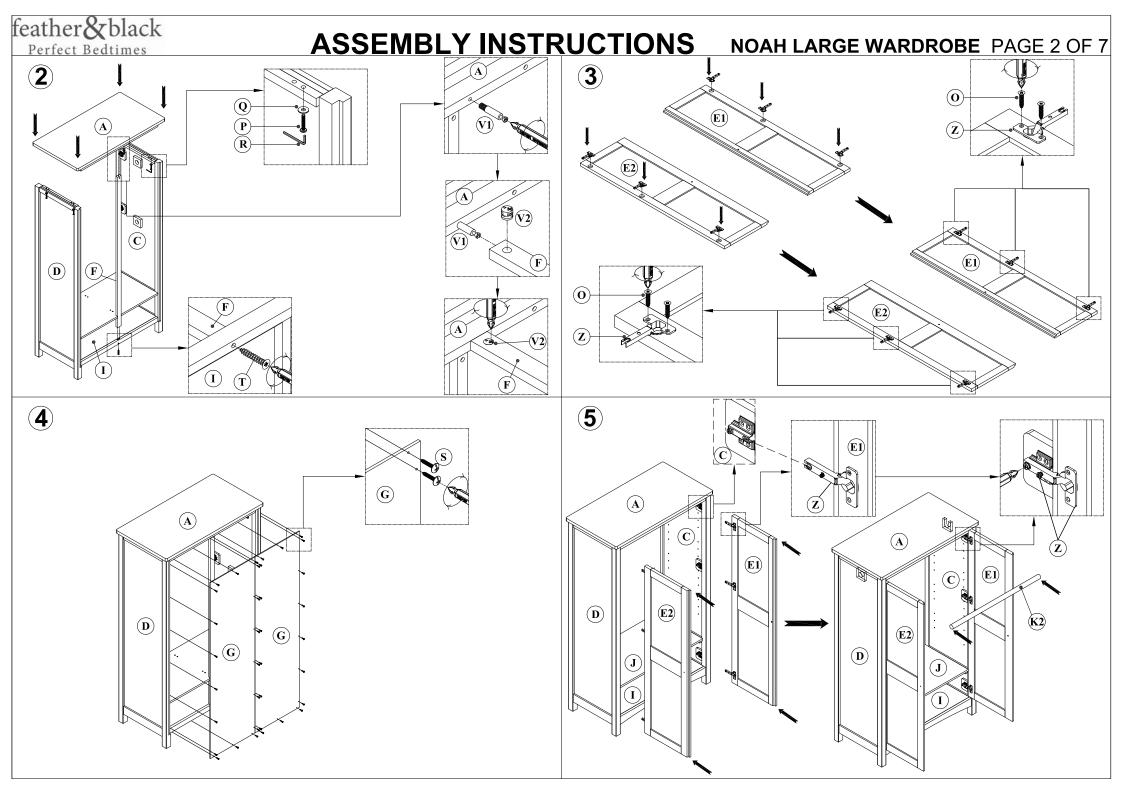

## IMPORTANT READ CAREFULLY RETAIN FOR FUTURE REFERENCE

Thank you for buying the Noah Large Wardrobe 2 Door

- Read all instructions before assembly. KEEP INSTRUCTIONS FOR FUTURE USE
- Save all packing materials until assembly is complete to avoid accidentally discarding fittings
- All assembly fastenings should always be tightened properly and that care should be taken that no fittings are loose
- To properly protect wood, avoid direct sunlight and excessive temperatures
- To clean, slightly moisten cloth with water and wipe surfaces. A damp cloth holds dust and prevents damage. Repeat with a dry, soft, lint-free cloth
- Do not use abrasives or cleaning products which may contain ammonia or solvents
- Two interior options of the wardrobe can be assembled (as below picture).
- Feather & Black strongly advise using the Anti-Tip wall fixings provided with this product however the wall fixing itself may need to be altered depending on your wall. If these fixings have been misplaced please contact our customer service team who will be more than happy to send you a replacement kit.