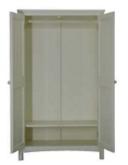

## IMPORTANT READ CAREFULLY RETAIN FOR FUTURE REFERENCE

Thank you for buying the Noah Large Wardrobe 2 Door

- Read all instructions before assembly. KEEP INSTRUCTIONS FOR FUTURE USE
- Save all packing materials until assembly is complete to avoid accidentally discarding fittings
- All assembly fastenings should always be tightened properly and that care should be taken that no fittings are loose
- To properly protect wood, avoid direct sunlight and excessive temperatures
- To clean, slightly moisten cloth with water and wipe surfaces. A damp cloth holds dust and prevents damage. Repeat with a dry, soft, lint-free cloth
- Do not use abrasives or cleaning products which may contain ammonia or solvents
- Two interior options of the wardrobe can be assembled (as below picture).
- Feather & Black strongly advise using the Anti-Tip wall fixings provided with this product however the wall fixing itself may need to be altered depending on your wall. If these fixings have been misplaced please contact our customer service team who will be more than happy to send you a replacement kit.