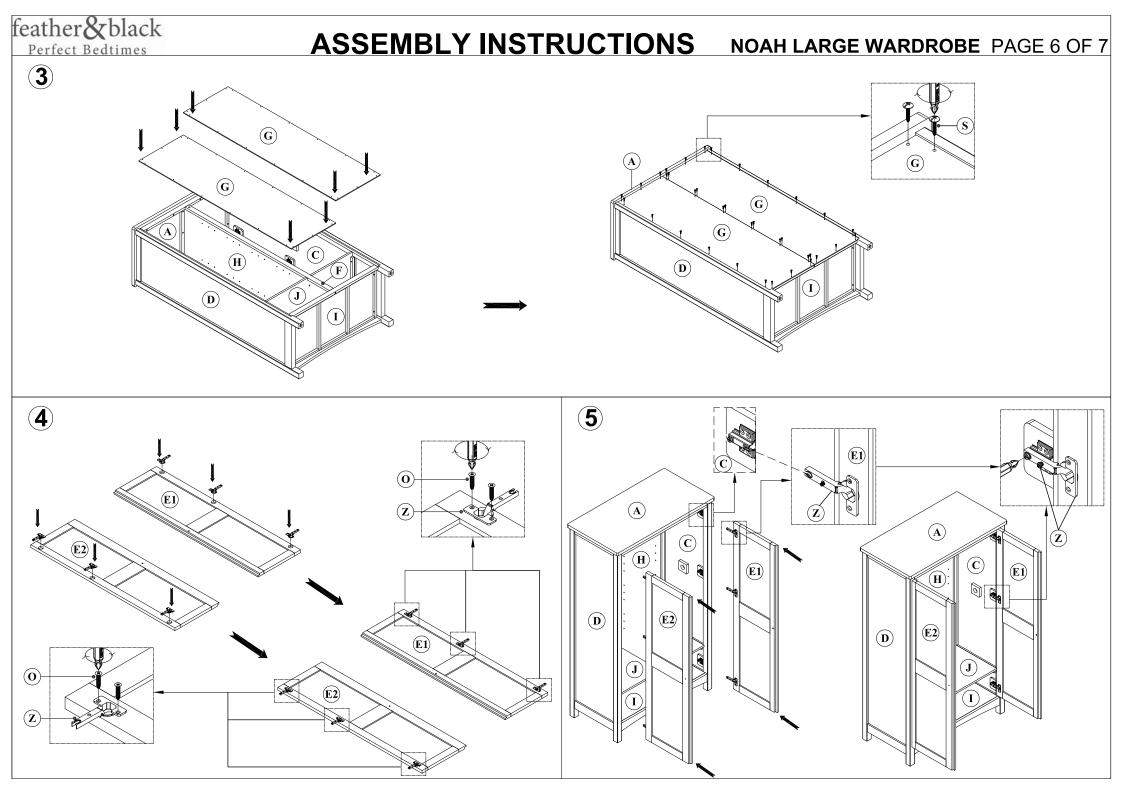

## IMPORTANT READ CAREFULLY RETAIN FOR FUTURE REFERENCE

Thank you for buying the Noah Large Wardrobe 2 Door

- Read all instructions before assembly. KEEP INSTRUCTIONS FOR FUTURE USE
- Save all packing materials until assembly is complete to avoid accidentally discarding fittings
- All assembly fastenings should always be tightened properly and that care should be taken that no fittings are loose
- To properly protect wood, avoid direct sunlight and excessive temperatures
- To clean, slightly moisten cloth with water and wipe surfaces. A damp cloth holds dust and prevents damage. Repeat with a dry, soft, lint-free cloth
- Do not use abrasives or cleaning products which may contain ammonia or solvents
- Two interior options of the wardrobe can be assembled (as below picture).
- Feather & Black strongly advise using the Anti-Tip wall fixings provided with this product however the wall fixing itself may need to be altered depending on your wall. If these fixings have been misplaced please contact our customer service team who will be more than happy to send you a replacement kit.