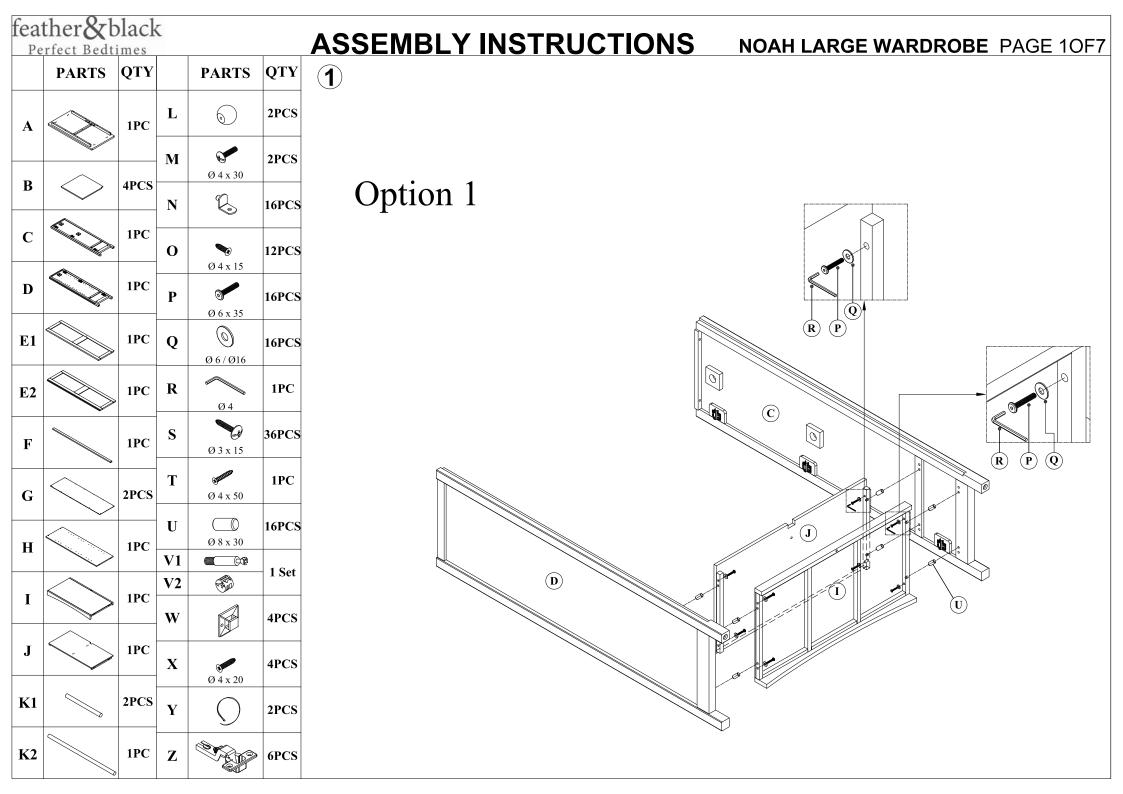

protect wood, avoid direct sunlight and excessive temperatures
- To clean, slightly moisten cloth with water and wipe surfaces. A damp cloth holds dust and prevents damage. Repeat with a dry, soft, lint-free cloth
- Do not use abrasives or cleaning products which may contain ammonia or solvents
- Two interior options of the wardrobe can be assembled (as below picture).
- Feather & Black strongly advise using the Anti-Tip wall fixings provided with this product however the wall fixing itself may need to be altered depending on your wall. If these fixings have been misplaced please contact our customer service team who will be more than happy to send you a replacement kit.

Option 1







## TOOLS REQUIRED:

• Please use Philips Head Screwdriver (not included) and Allen key (included)