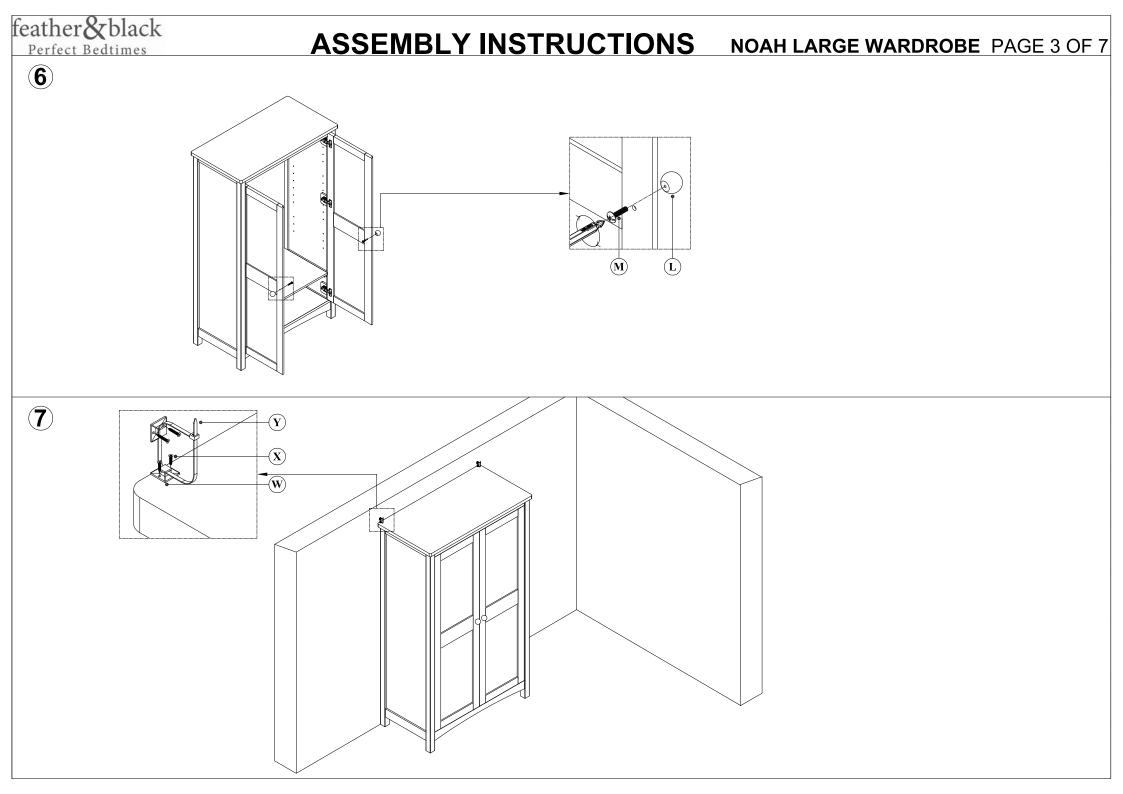

## IMPORTANT READ CAREFULLY RETAIN FOR FUTURE REFERENCE

Thank you for buying the Noah Large Wardrobe 2 Door

- Read all instructions before assembly. KEEP INSTRUCTIONS FOR FUTURE USE
- Save all packing materials until assembly is complete to avoid accidentally discarding fittings
- All assembly fastenings should always be tightened properly and that care should be taken that no fittings are loose
- To properly protect wood, avoid direct sunlight and excessive temperatures
- To clean, slightly moisten cloth with water and wipe surfaces. A damp cloth holds dust and prevents damage. Repeat with a dry, soft, lint-free cloth
- Do not use abrasives or cleaning products which may contain ammonia or solvents
- Two interior options of the wardrobe can be assembled (as below picture).
- Feather & Black strongly advise using the Anti-Tip wall fixings provided with this product however the wall fixing itself may need to be altered depending on your wall. If these fixings have been misplaced please contact our customer service team who will be more than happy to send you a replacement kit.