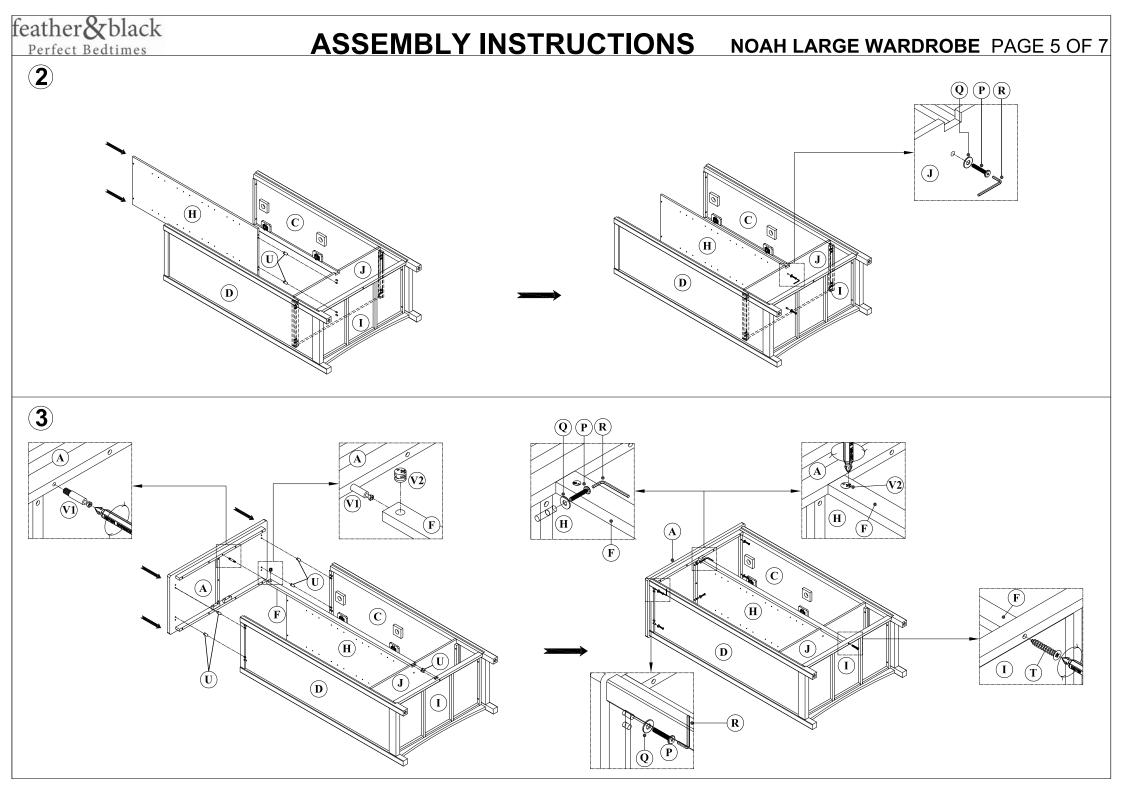

## IMPORTANT READ CAREFULLY RETAIN FOR FUTURE REFERENCE

Thank you for buying the Noah Large Wardrobe 2 Door

- Read all instructions before assembly. KEEP INSTRUCTIONS FOR FUTURE USE
- Save all packing materials until assembly is complete to avoid accidentally discarding fittings
- All assembly fastenings should always be tightened properly and that care should be taken that no fittings are loose
- To properly protect wood, avoid direct sunlight and excessive temperatures
- To clean, slightly moisten cloth with water and wipe surfaces. A damp cloth holds dust and prevents damage. Repeat with a dry, soft, lint-free cloth
- Do not use abrasives or cleaning products which may contain ammonia or solvents
- Two interior options of the wardrobe can be assembled (as below picture).
- Feather & Black strongly advise using the Anti-Tip wall fixings provided with this product however the wall fixing itself may need to be altered depending on your wall. If these fixings have been misplaced please contact our customer service team who will be more than happy to send you a replacement kit.