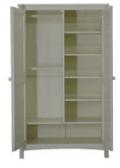

## IMPORTANT READ CAREFULLY RETAIN FOR FUTURE REFERENCE

Thank you for buying the Noah Large Wardrobe 2 Door

- Read all instructions before assembly. KEEP INSTRUCTIONS FOR FUTURE USE
- Save all packing materials until assembly is complete to avoid accidentally discarding fittings
- All assembly fastenings should always be tightened properly and that care should be taken that no fittings are loose
- To properly protect wood, avoid direct sunlight and excessive temperatures
- To clean, slightly moisten cloth with water and wipe surfaces. A damp cloth holds dust and prevents damage. Repeat with a dry, soft, lint-free cloth
- Do not use abrasives or cleaning products which may contain ammonia or solvents
- Two interior options of the wardrobe can be assembled (as below picture).
- Feather & Black strongly advise using the Anti-Tip wall fixings provided with this product however the wall fixing itself may need to be altered depending on your wall. If these fixings have been misplaced please contact our customer service team who will be more than happy to send you a replacement kit.